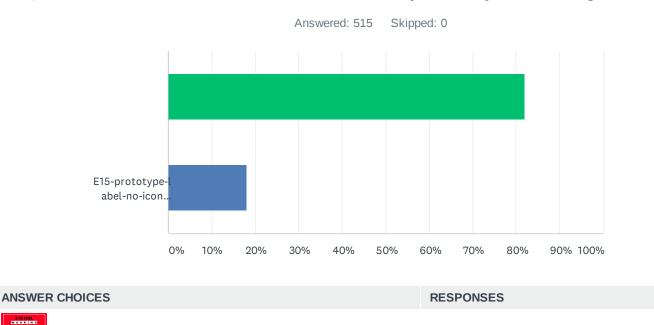

#### Q8 Which of these labels more effectively conveys the dangers of E15?

|          | 81.94% | 422 |
|----------|--------|-----|
| E-STATE. | 18.06% | 93  |
| TOTAL    |        | 515 |