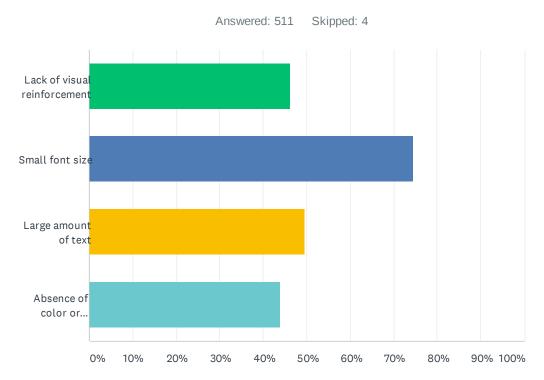

## Q10 Which elements of these labels make it harder to understand their messages for consumers? (Check all that apply)

| ANSWER CHOICES                   | RESPONSES |     |
|----------------------------------|-----------|-----|
| Lack of visual reinforcement     | 46.18%    | 236 |
| Small font size                  | 74.56%    | 381 |
| Large amount of text             | 49.51%    | 253 |
| Absence of color or color-coding | 44.03%    | 225 |
| Total Respondents: 511           |           |     |