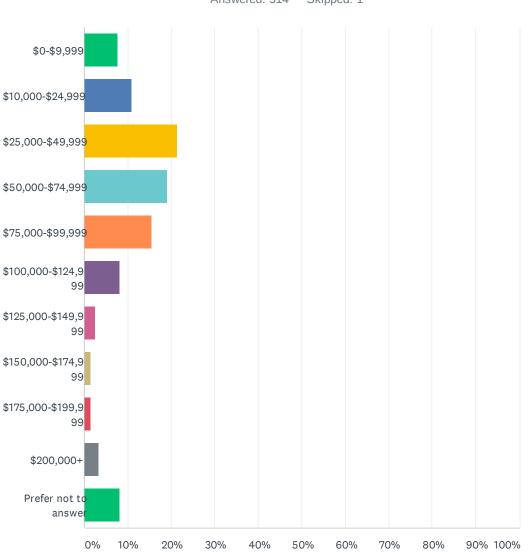

#### Q13 Household Income

Answered: 514 Skipped: 1

#### Public Awareness E15 Survey

| ANSWER CHOICES       | RESPONSES |     |
|----------------------|-----------|-----|
| \$0-\$9,999          | 7.78%     | 40  |
| \$10,000-\$24,999    | 10.89%    | 56  |
| \$25,000-\$49,999    | 21.40%    | 110 |
| \$50,000-\$74,999    | 19.07%    | 98  |
| \$75,000-\$99,999    | 15.56%    | 80  |
| \$100,000-\$124,999  | 8.17%     | 42  |
| \$125,000-\$149,999  | 2.53%     | 13  |
| \$150,000-\$174,999  | 1.56%     | 8   |
| \$175,000-\$199,999  | 1.56%     | 8   |
| \$200,000+           | 3.31%     | 17  |
| Prefer not to answer | 8.17%     | 42  |
| TOTAL                |           | 514 |