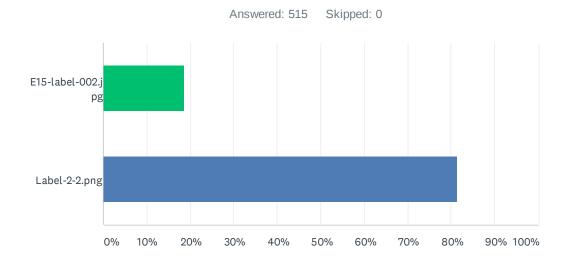

### Q3 Which of these labels most effectively conveys that E15 is dangerous for boats, motorcycles, lawn mowers, and other outdoor power equipment?

| ANSWER CHOICES                                                                                                                                                                                                                                                                                                                                                                                                                                                                                                                                                                                                                                                                                                                                                                                                                                                                                                                                                                                                                                                                                                                                                                                                                                                                                                                                                                                                                                                                                                                                                                                                                                                                                                                                                                                                                                                                                                                                                                                                                                                                                                                     | RESPONSES |    |
|------------------------------------------------------------------------------------------------------------------------------------------------------------------------------------------------------------------------------------------------------------------------------------------------------------------------------------------------------------------------------------------------------------------------------------------------------------------------------------------------------------------------------------------------------------------------------------------------------------------------------------------------------------------------------------------------------------------------------------------------------------------------------------------------------------------------------------------------------------------------------------------------------------------------------------------------------------------------------------------------------------------------------------------------------------------------------------------------------------------------------------------------------------------------------------------------------------------------------------------------------------------------------------------------------------------------------------------------------------------------------------------------------------------------------------------------------------------------------------------------------------------------------------------------------------------------------------------------------------------------------------------------------------------------------------------------------------------------------------------------------------------------------------------------------------------------------------------------------------------------------------------------------------------------------------------------------------------------------------------------------------------------------------------------------------------------------------------------------------------------------------|-----------|----|
| E 1 5<br>We are to ensure<br>Here a construction of the second | 18.64% 9  | 96 |
|                                                                                                                                                                                                                                                                                                                                                                                                                                                                                                                                                                                                                                                                                                                                                                                                                                                                                                                                                                                                                                                                                                                                                                                                                                                                                                                                                                                                                                                                                                                                                                                                                                                                                                                                                                                                                                                                                                                                                                                                                                                                                                                                    | 81.36% 41 | 19 |
| TOTAL                                                                                                                                                                                                                                                                                                                                                                                                                                                                                                                                                                                                                                                                                                                                                                                                                                                                                                                                                                                                                                                                                                                                                                                                                                                                                                                                                                                                                                                                                                                                                                                                                                                                                                                                                                                                                                                                                                                                                                                                                                                                                                                              | 51        | 15 |