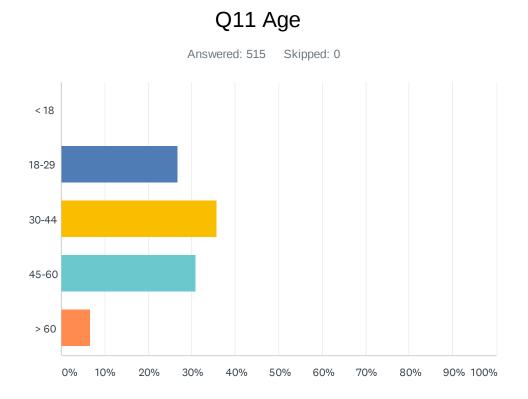

| ANSWER CHOICES | RESPONSES  |    |
|----------------|------------|----|
| < 18           | 0.00%      | 0  |
| 18-29          | 26.80% 133 | 8  |
| 30-44          | 35.73% 184 | 4  |
| 45-60          | 30.87% 159 | ,9 |
| > 60           | 6.60% 34   | 4  |
| TOTAL          | 51         | .5 |