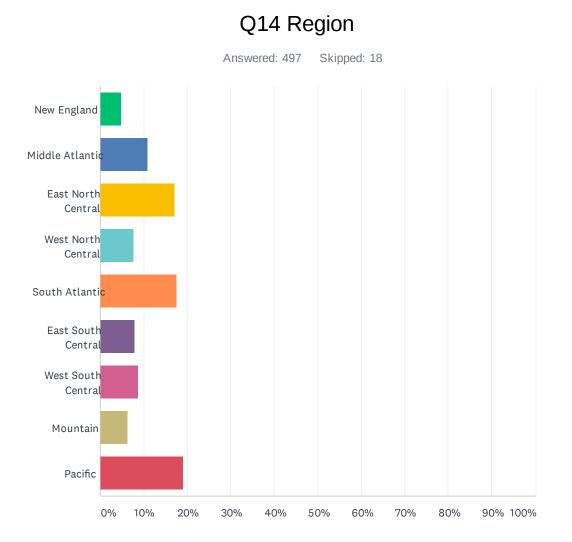

| ANSWER CHOICES     | RESPONSES |     |
|--------------------|-----------|-----|
| New England        | 4.83%     | 24  |
| Middle Atlantic    | 10.87%    | 54  |
| East North Central | 17.10%    | 85  |
| West North Central | 7.65%     | 38  |
| South Atlantic     | 17.51%    | 87  |
| East South Central | 7.85%     | 39  |
| West South Central | 8.85%     | 44  |
| Mountain           | 6.24%     | 31  |
| Pacific            | 19.11%    | 95  |
| TOTAL              |           | 497 |