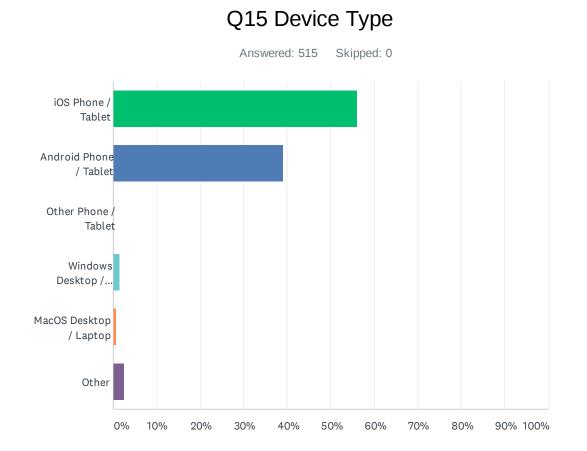

| ANSWER CHOICES           | RESPONSES |     |
|--------------------------|-----------|-----|
| iOS Phone / Tablet       | 56.12%    | 289 |
| Android Phone / Tablet   | 39.22%    | 202 |
| Other Phone / Tablet     | 0.00%     | 0   |
| Windows Desktop / Laptop | 1.55%     | 8   |
| MacOS Desktop / Laptop   | 0.58%     | 3   |
| Other                    | 2.52%     | 13  |
| TOTAL                    |           | 515 |