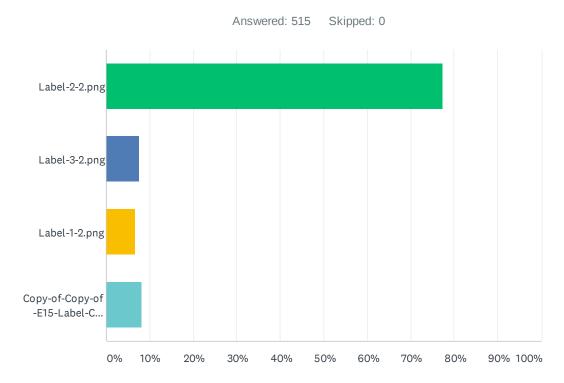

### Q7 Based on the color of these labels, which of these labels most clearly conveys the idea that this label is a warning for consumers?

| ANSWER CHOICES                                                                                                                                                                                                                                                                                                                                                                                                                                                                                                                                                                                                                                                                                                                                                                                                                                                                                                                                                                                                                                                                                                                                                                                                                                                                                                                                                                                                                                                                                                                                                                                                                                                                                                                                                                                                                                                                                                                                                                                                                                                                                                                 | RESPONSES  |
|--------------------------------------------------------------------------------------------------------------------------------------------------------------------------------------------------------------------------------------------------------------------------------------------------------------------------------------------------------------------------------------------------------------------------------------------------------------------------------------------------------------------------------------------------------------------------------------------------------------------------------------------------------------------------------------------------------------------------------------------------------------------------------------------------------------------------------------------------------------------------------------------------------------------------------------------------------------------------------------------------------------------------------------------------------------------------------------------------------------------------------------------------------------------------------------------------------------------------------------------------------------------------------------------------------------------------------------------------------------------------------------------------------------------------------------------------------------------------------------------------------------------------------------------------------------------------------------------------------------------------------------------------------------------------------------------------------------------------------------------------------------------------------------------------------------------------------------------------------------------------------------------------------------------------------------------------------------------------------------------------------------------------------------------------------------------------------------------------------------------------------|------------|
|                                                                                                                                                                                                                                                                                                                                                                                                                                                                                                                                                                                                                                                                                                                                                                                                                                                                                                                                                                                                                                                                                                                                                                                                                                                                                                                                                                                                                                                                                                                                                                                                                                                                                                                                                                                                                                                                                                                                                                                                                                                                                                                                | 77.48% 399 |
| E-15 FUEL<br>W - 16 C - 10 C - | 7.57% 39   |
|                                                                                                                                                                                                                                                                                                                                                                                                                                                                                                                                                                                                                                                                                                                                                                                                                                                                                                                                                                                                                                                                                                                                                                                                                                                                                                                                                                                                                                                                                                                                                                                                                                                                                                                                                                                                                                                                                                                                                                                                                                                                                                                                | 6.80% 35   |
| Image: Control of the control of t                  | 8.16% 42   |
| TOTAL                                                                                                                                                                                                                                                                                                                                                                                                                                                                                                                                                                                                                                                                                                                                                                                                                                                                                                                                                                                                                                                                                                                                                                                                                                                                                                                                                                                                                                                                                                                                                                                                                                                                                                                                                                                                                                                                                                                                                                                                                                                                                                                          | 515        |