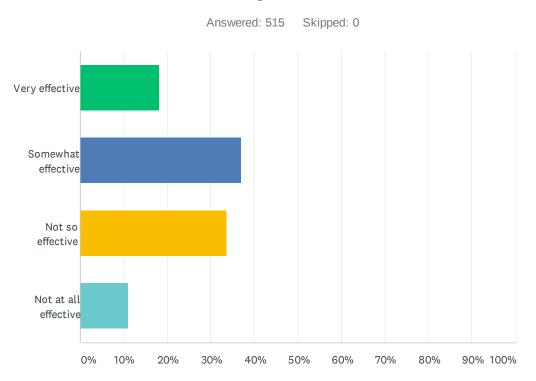

# Q2 After a first glance, how effective is this label in showing that the fuel dispensed from this nozzle could be hazardous to certain types of engines?

| ANSWER CHOICES       | RESPONSES |     |
|----------------------|-----------|-----|
| Very effective       | 18.25%    | 94  |
| Somewhat effective   | 37.09%    | 191 |
| Not so effective     | 33.59%    | 173 |
| Not at all effective | 11.07%    | 57  |
| TOTAL                |           | 515 |