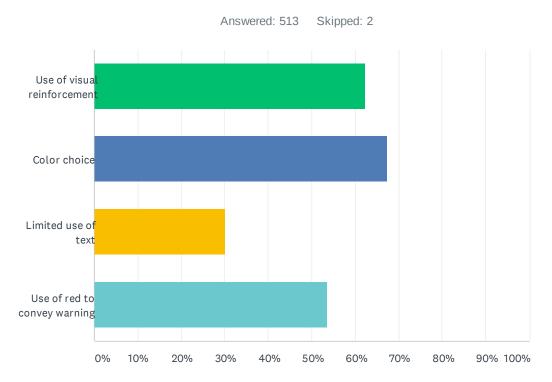

#### Q9 Which elements of these labels make it easier to understand their messages for consumers? (Check all that apply)

| ANSWER CHOICES               | RESPONSES |     |
|------------------------------|-----------|-----|
| Use of visual reinforcement  | 62.38%    | 320 |
| Color choice                 | 67.45%    | 346 |
| Limited use of text          | 30.21%    | 155 |
| Use of red to convey warning | 53.61%    | 275 |
| Total Respondents: 513       |           |     |