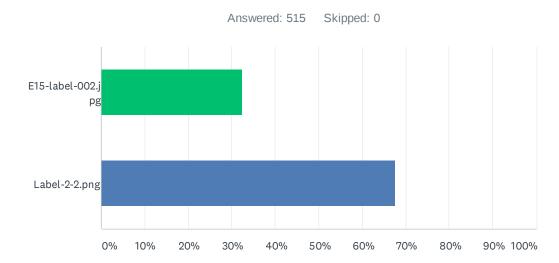

#### Q5 Considering only the text on the labels, which of these labels uses more effective language in communicating the hazards and risks of E15?

| ANSWER CHOICES                                                                                                                              | RESPONSES |     |
|---------------------------------------------------------------------------------------------------------------------------------------------|-----------|-----|
| E 1 5<br>We are the resource<br>He and the data data<br>He and the data data data data<br>He and the data data data data data data data dat | 32.43%    | 167 |
|                                                                                                                                             | 67.57%    | 348 |
| TOTAL                                                                                                                                       |           | 515 |