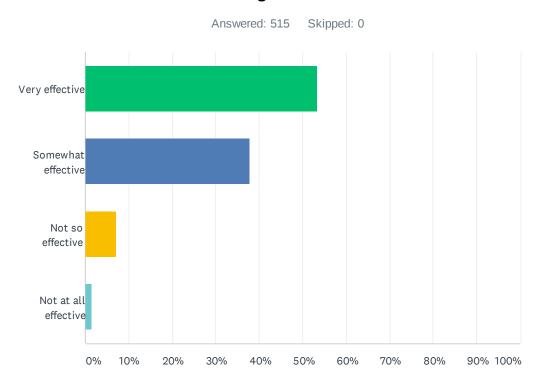

# Q1 After a first glance, how effective is this label in showing that the fuel dispensed from this nozzle could be hazardous to certain types of engines?

| ANSWER CHOICES       | RESPONSES |     |
|----------------------|-----------|-----|
| Very effective       | 53.40%    | 275 |
| Somewhat effective   | 37.86%    | 195 |
| Not so effective     | 7.18%     | 37  |
| Not at all effective | 1.55%     | 8   |
| TOTAL                |           | 515 |