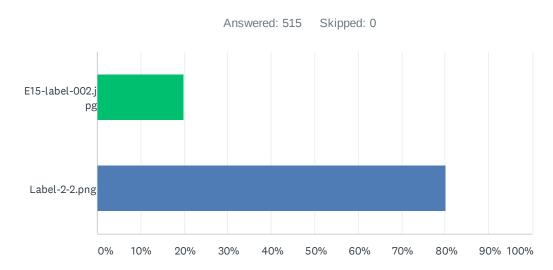

#### Q4 Which of these labels best conveys that the label is a "Warning" for consumers?

| ANSWER CHOICES                                                                                                                                                                                                                                                                                                                                                                                                                                                                                                                                                                                                                                                                                                                                                                                                                                                                                                                                                                                                                                                                                                                                                                                                                                                                                                                                                                                                                                                                                                                                                                                                                                                                                                                                                                                                                                                                                                                                                                                                                                                                                                                 | RESPONSES |     |
|--------------------------------------------------------------------------------------------------------------------------------------------------------------------------------------------------------------------------------------------------------------------------------------------------------------------------------------------------------------------------------------------------------------------------------------------------------------------------------------------------------------------------------------------------------------------------------------------------------------------------------------------------------------------------------------------------------------------------------------------------------------------------------------------------------------------------------------------------------------------------------------------------------------------------------------------------------------------------------------------------------------------------------------------------------------------------------------------------------------------------------------------------------------------------------------------------------------------------------------------------------------------------------------------------------------------------------------------------------------------------------------------------------------------------------------------------------------------------------------------------------------------------------------------------------------------------------------------------------------------------------------------------------------------------------------------------------------------------------------------------------------------------------------------------------------------------------------------------------------------------------------------------------------------------------------------------------------------------------------------------------------------------------------------------------------------------------------------------------------------------------|-----------|-----|
| The Table Ta | 19.81%    | 102 |
|                                                                                                                                                                                                                                                                                                                                                                                                                                                                                                                                                                                                                                                                                                                                                                                                                                                                                                                                                                                                                                                                                                                                                                                                                                                                                                                                                                                                                                                                                                                                                                                                                                                                                                                                                                                                                                                                                                                                                                                                                                                                                                                                | 80.19%    | 413 |
| TOTAL                                                                                                                                                                                                                                                                                                                                                                                                                                                                                                                                                                                                                                                                                                                                                                                                                                                                                                                                                                                                                                                                                                                                                                                                                                                                                                                                                                                                                                                                                                                                                                                                                                                                                                                                                                                                                                                                                                                                                                                                                                                                                                                          |           | 515 |