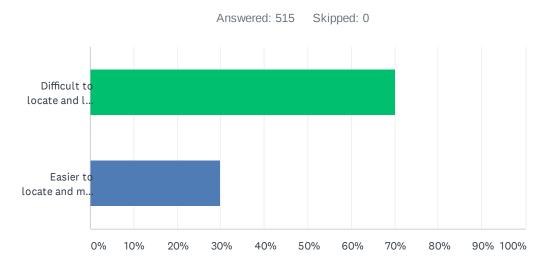

## Q6 How does the inconsistent placement of the E15 label at gas pumps impact its effectiveness in capturing consumer attention?

| ANSWER CHOICES                         | RESPONSES |     |
|----------------------------------------|-----------|-----|
| Difficult to locate and less effective | 70.10%    | 361 |
| Easier to locate and more effective    | 29.90%    | 154 |
| TOTAL                                  |           | 515 |