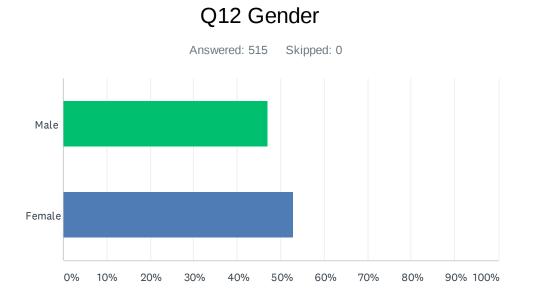

| ANSWER CHOICES | RESPONSES |     |
|----------------|-----------|-----|
| Male           | 46.99%    | 242 |
| Female         | 53.01%    | 273 |
| TOTAL          |           | 515 |